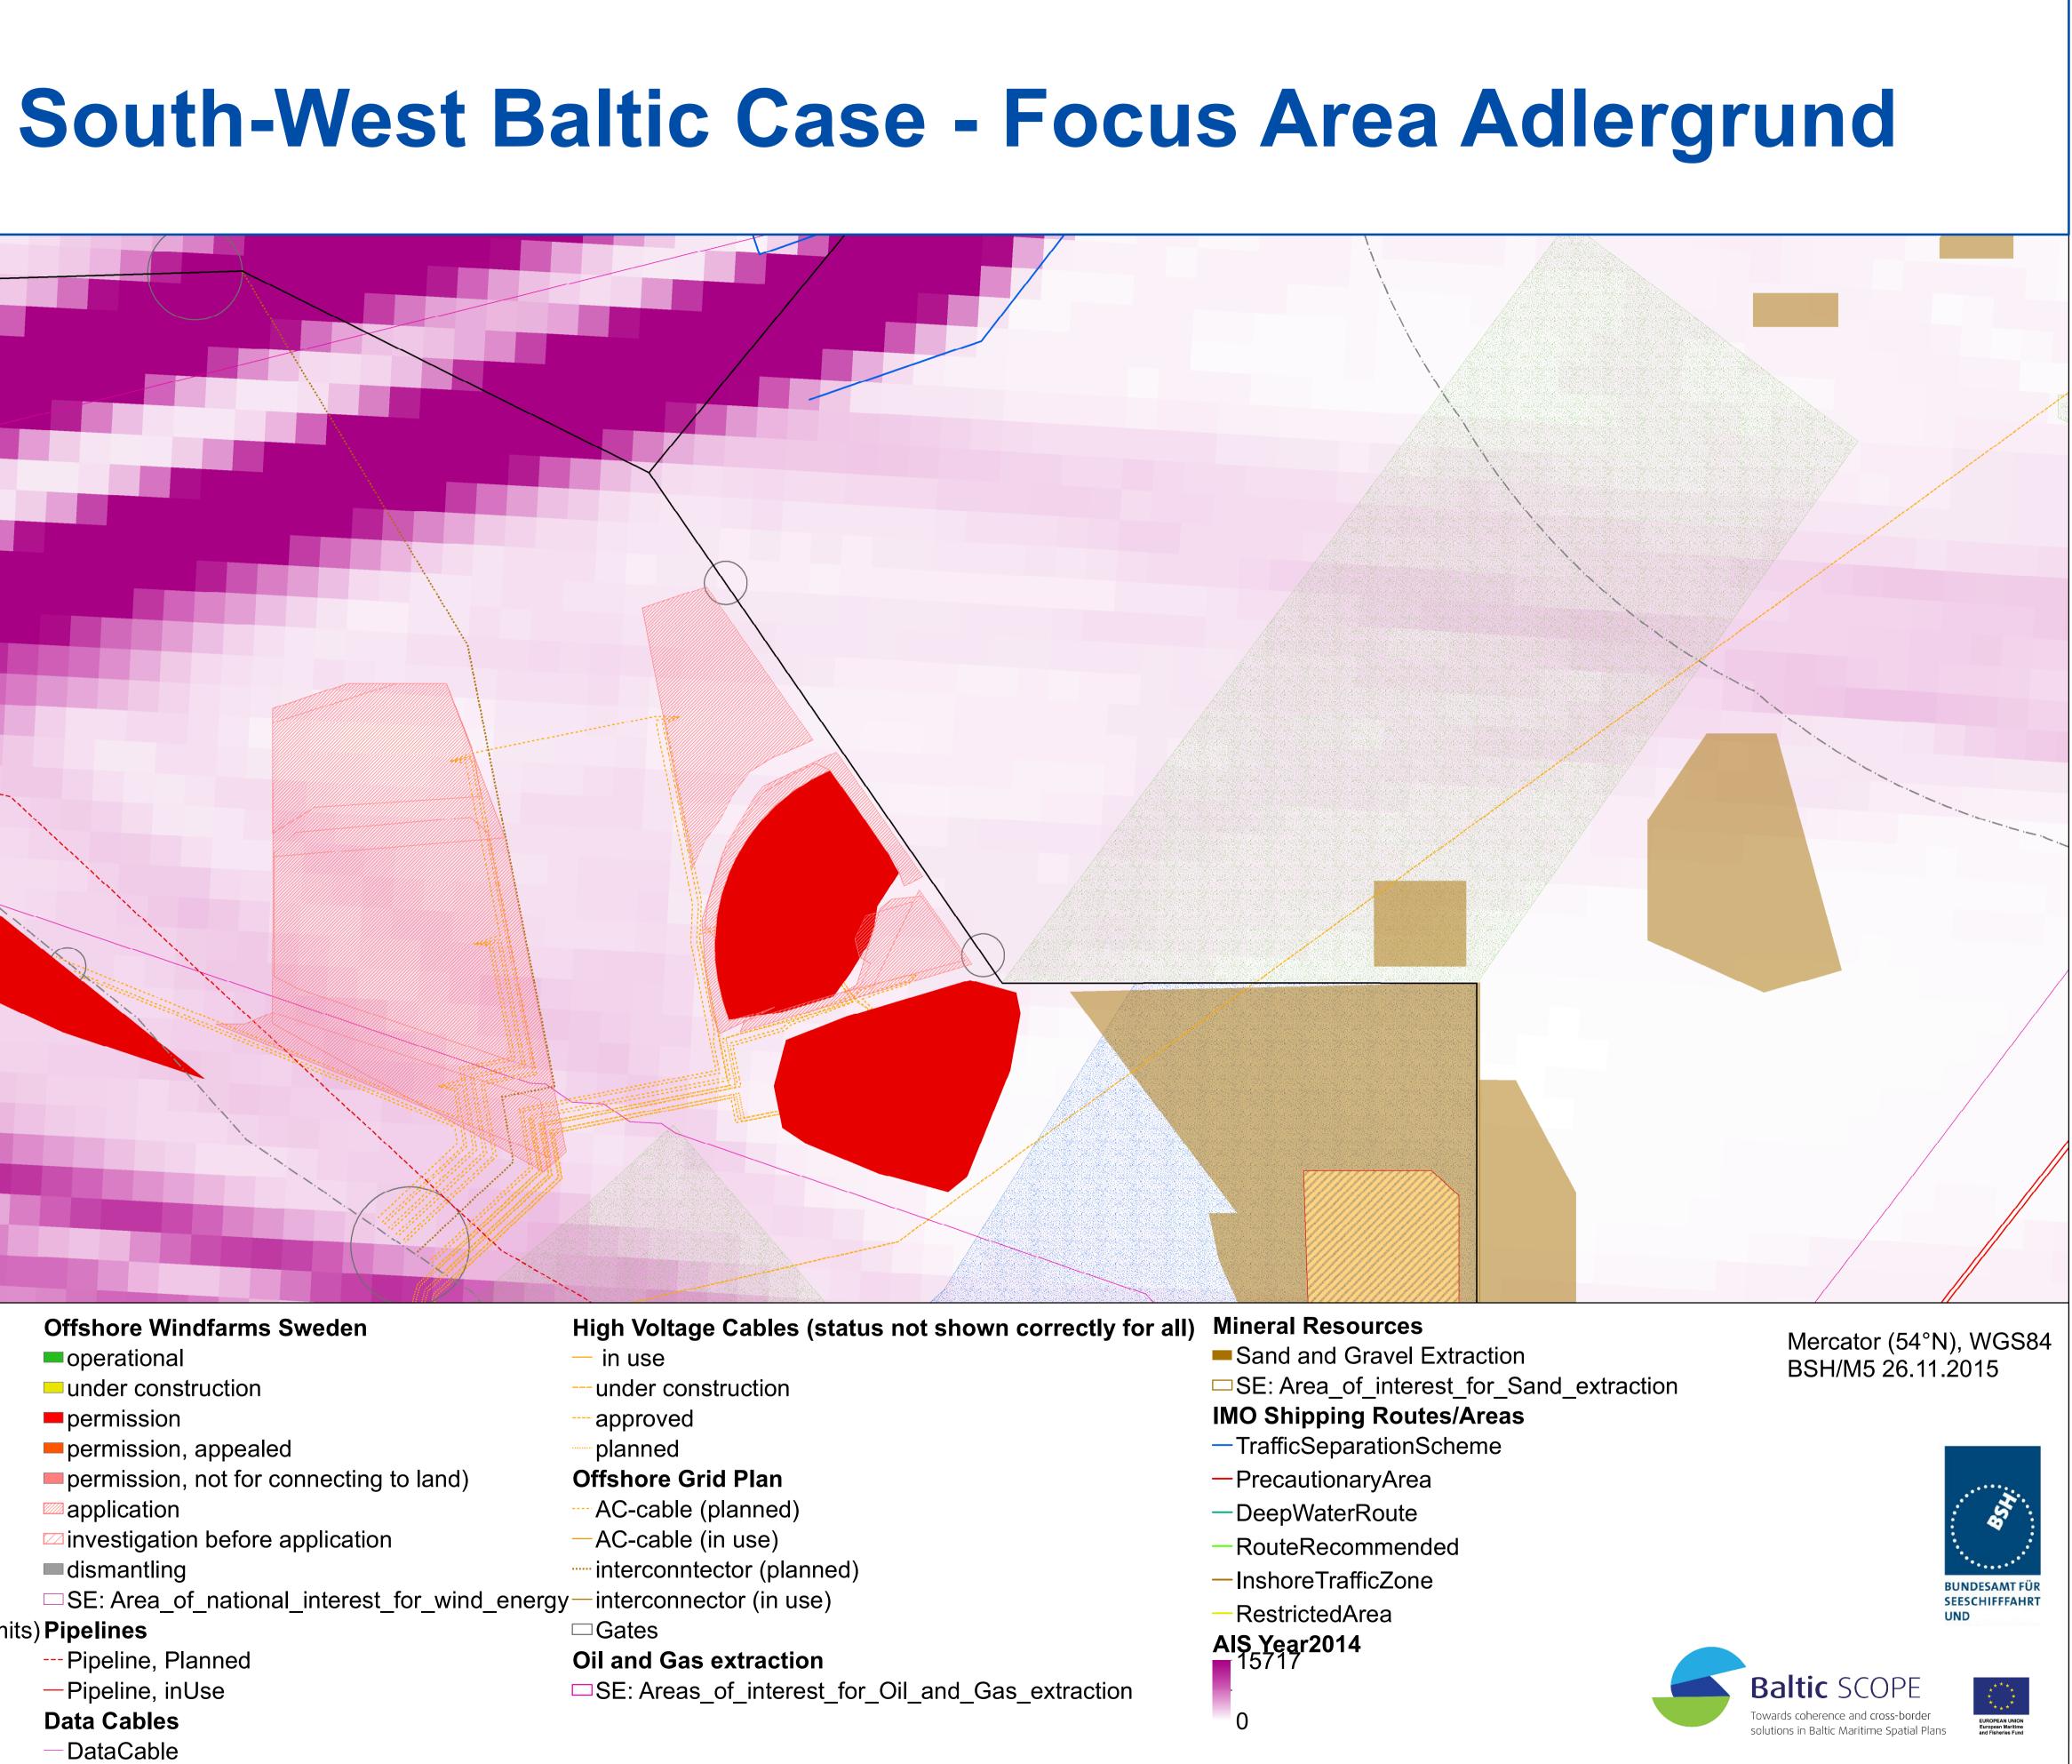

## Baltic SCOPE

Towards coherence and cross-border solutions in Baltic Maritime Spatial Plans

| Boundaries                                                   | Offshore Windfarms Sweden              |
|--------------------------------------------------------------|----------------------------------------|
| Territorial Sea                                              | operational                            |
| —EEZ                                                         | under construction                     |
| Conservation Areas                                           | permission                             |
| Matura2000 SCI                                               | permission, appealed                   |
| 🔤 Natura2000 SPA                                             | permission, not for connecting to land |
| Offshore Windfarms                                           | application                            |
| operational                                                  | investigation before application       |
| under construction                                           | dismantling                            |
| authorised                                                   | SE: Area_of_national_interest_for_wi   |
| application submitted (in PL some holding permits) Pipelines |                                        |
| ☑ denied (DE)                                                | Pipeline, Planned                      |
|                                                              |                                        |

- --- Pipeline, Planned
- —Pipeline, inUse
- Data Cables
- -DataCable

| High voltage Cables (status not snown correctly for all) | wineral Resources           |
|----------------------------------------------------------|-----------------------------|
| — in use                                                 | Sand and Gravel Extraction  |
| under construction                                       | SE: Area_of_interest_for_Sa |
| approved                                                 | IMO Shipping Routes/Areas   |
| planned                                                  | —TrafficSeparationScheme    |
| Offshore Grid Plan                                       | -PrecautionaryArea          |
| AC-cable (planned)                                       | —DeepWaterRoute             |
| —AC-cable (in use)                                       | -RouteRecommended           |
| interconntector (planned)                                | -InshoreTrafficZone         |
| nergy—interconnector (in use)                            | -RestrictedArea             |
| Gates                                                    | AlŞ_Year2014                |
| Oil and Gas extraction                                   |                             |
| SE: Areas_of_interest_for_Oil_and_Gas_extraction         |                             |
|                                                          | 0                           |