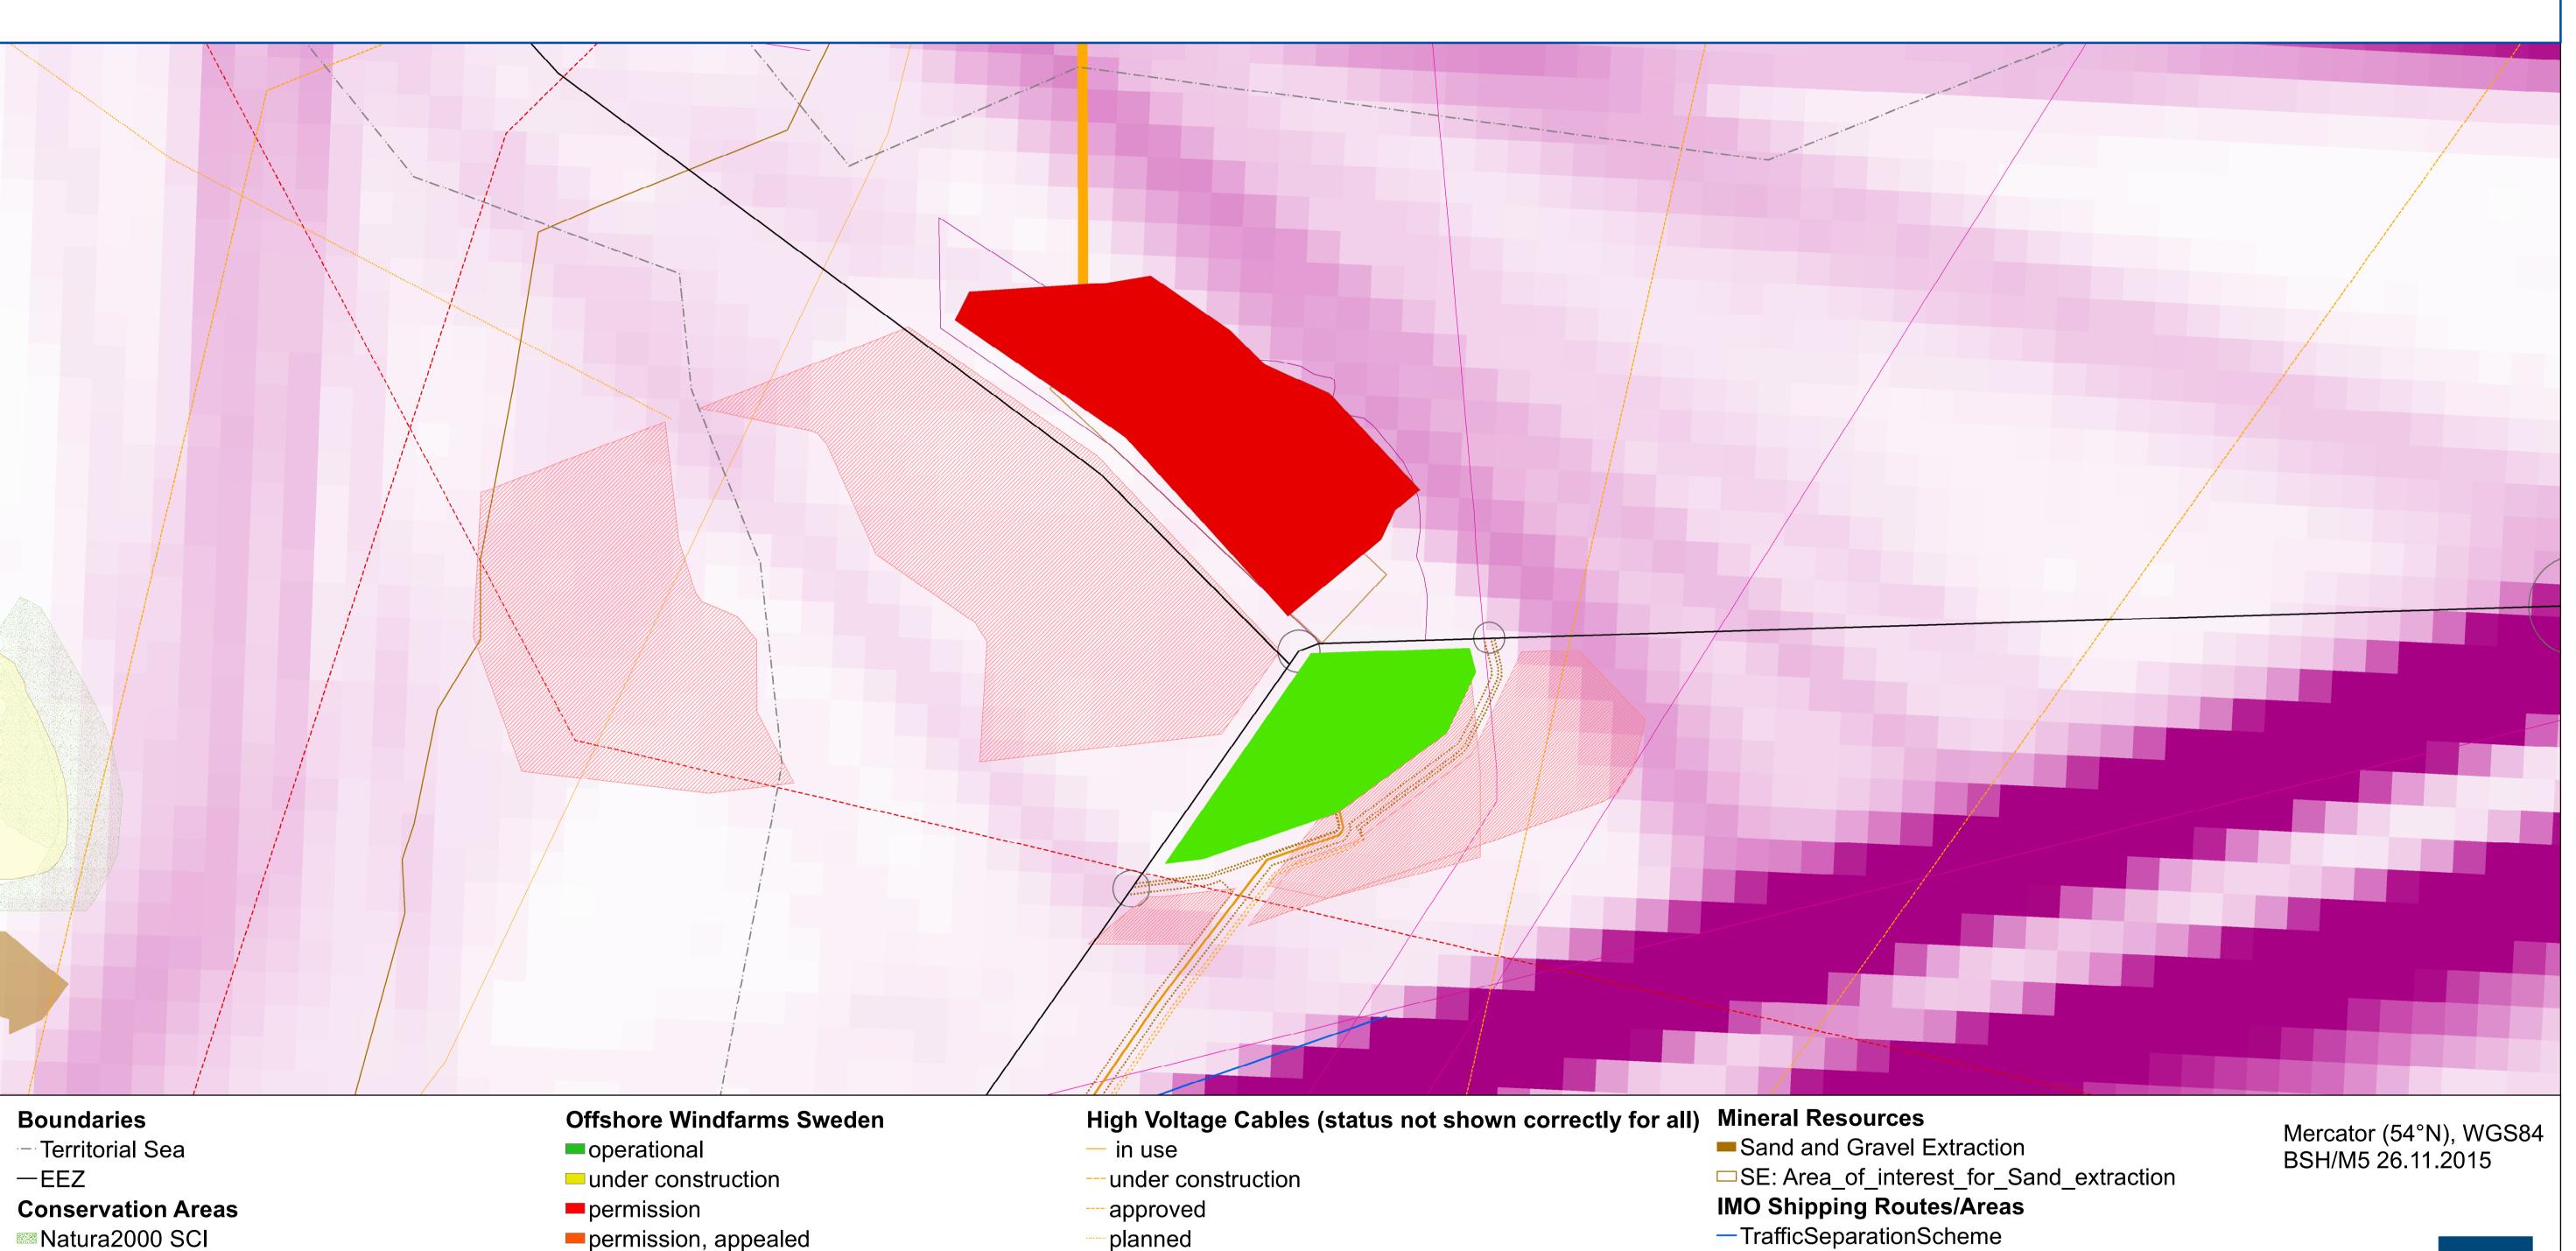

# South-West Baltic Case - Focus Area Kriegers Flak

Natura2000 SPA

### **Offshore Windfarms**

- operational
- under construction
- authorised
- application submitted (in PL some holding permits) Pipelines
- denied (DE)

- permission, not for connecting to land)
- application
- dismantling
- SE: Area\_of\_national\_interest\_for\_wind\_energy-

#### Oil and Gas extraction

SE: Areas\_of\_interest\_for\_Oil\_and\_Gas\_extraction

- —PrecautionaryArea
- —DeepWaterRoute
- -RouteRecommended
- —InshoreTrafficZone
- RestrictedArea

AIS Year2014 15717

SEESCHIFFFAHRT