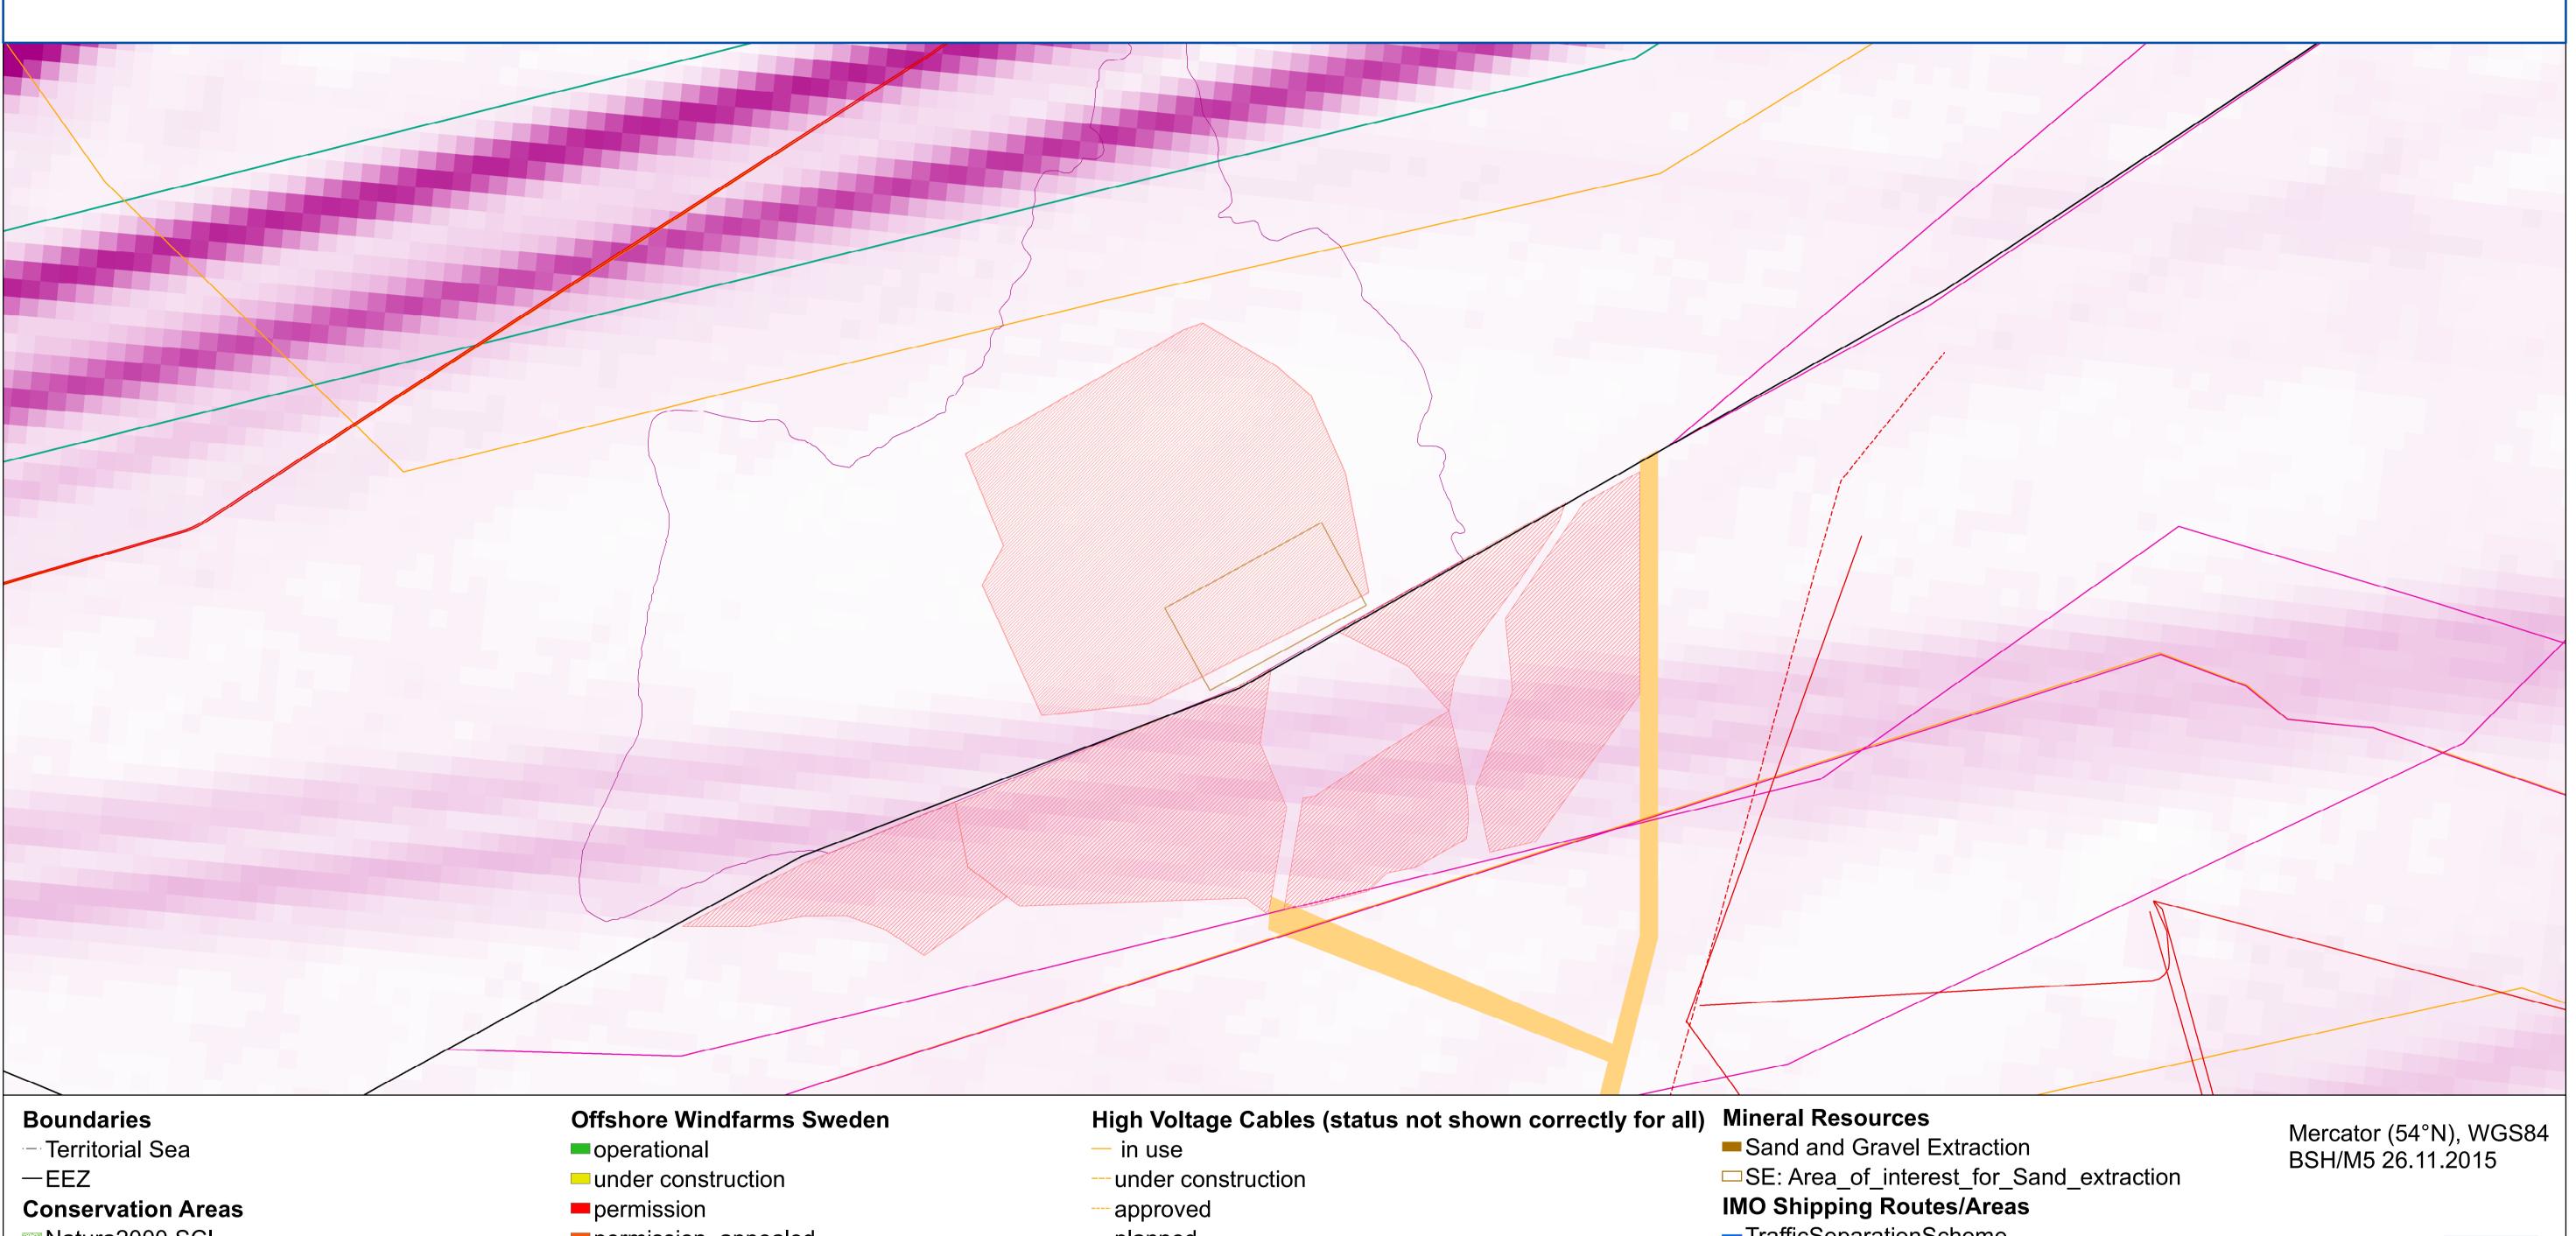

# South-West Baltic Case - Focus Area Middle Bank

- Natura2000 SCI
- Natura2000 SPA

#### **Offshore Windfarms**

- operational
- under construction
- authorised
- application submitted (in PL some holding permits) Pipelines
- denied (DE)

- permission, appealed
- permission, not for connecting to land)
- application
- investigation before application
- dismantling
- SE: Area\_of\_national\_interest\_for\_wind\_energy-

- --- Pipeline, Planned
- -Pipeline, inUse

### **Data Cables**

DataCable

planned

### Offshore Grid Plan

- AC-cable (planned)
- AC-cable (in use)
- interconntector (planned)
- —interconnector (in use)
- □Gates

#### Oil and Gas extraction

SE: Areas\_of\_interest\_for\_Oil\_and\_Gas\_extraction

- —TrafficSeparationScheme
- —PrecautionaryArea
- —DeepWaterRoute
- -RouteRecommended
- —InshoreTrafficZone
- RestrictedArea