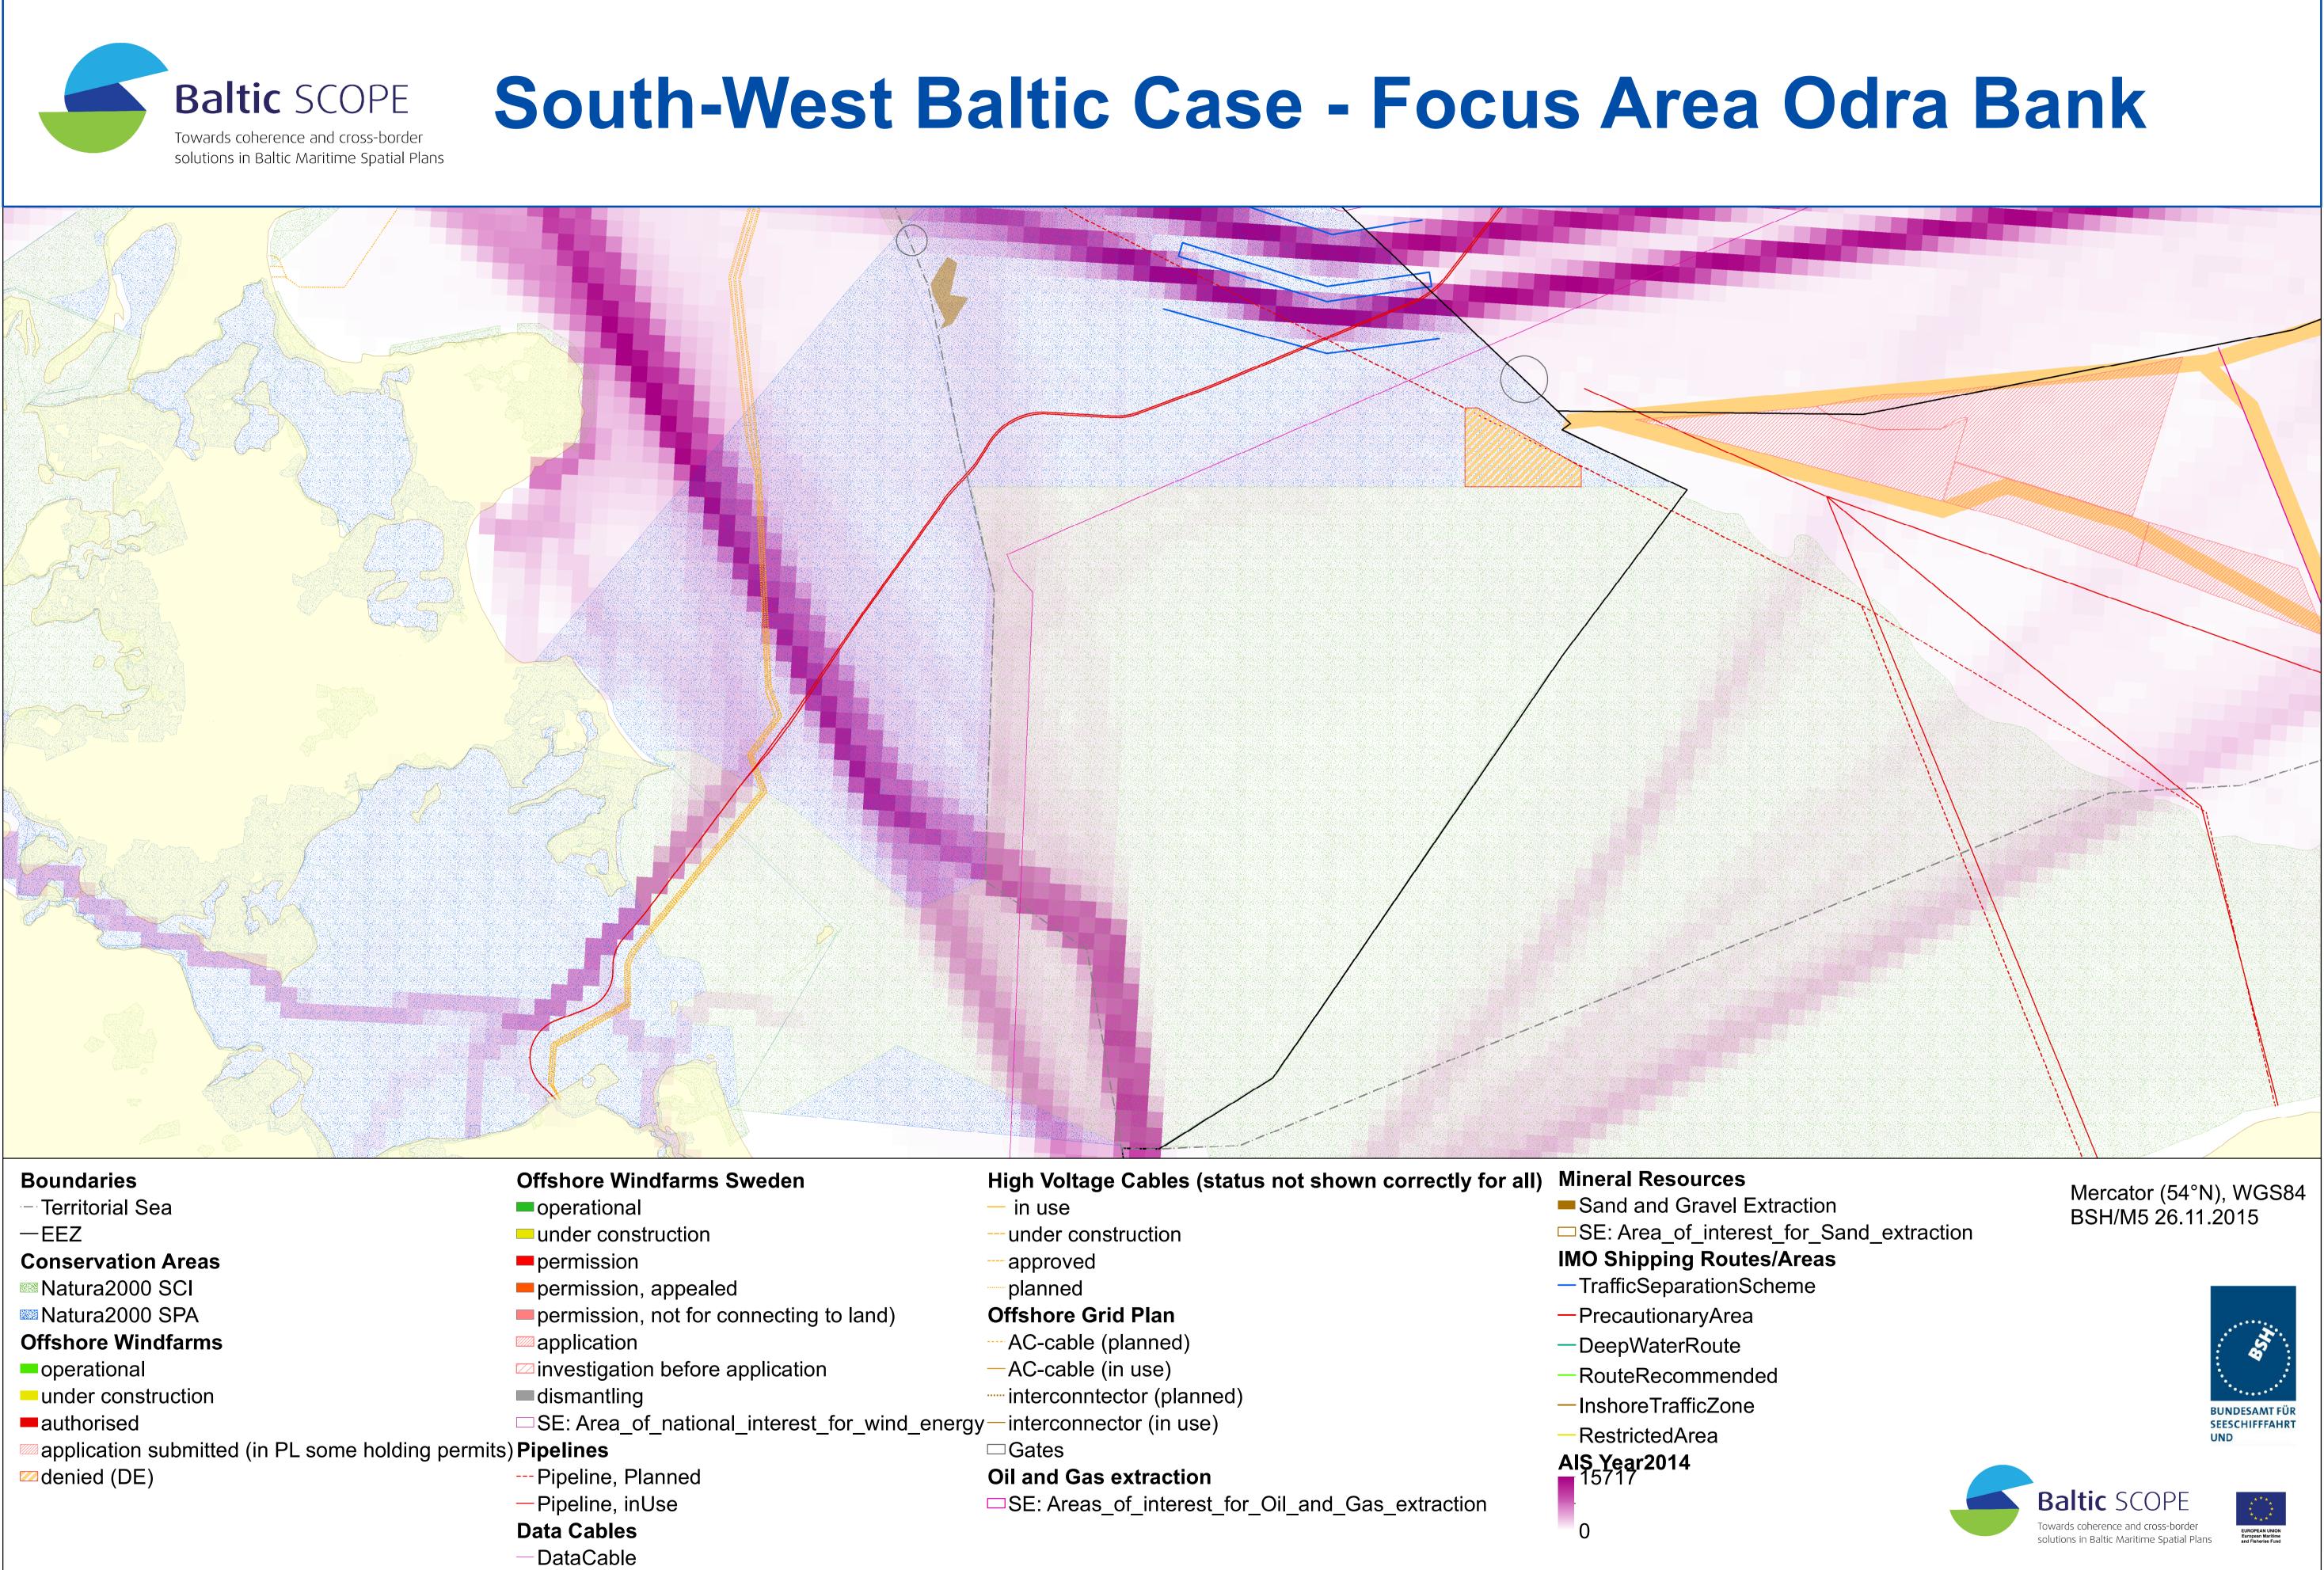

| Boundaries                                                   | Offshore Windfarms Sweden                 | High Voltage Cables (status not shown correctly for a | I) Mineral Resources                |
|--------------------------------------------------------------|-------------------------------------------|-------------------------------------------------------|-------------------------------------|
| Territorial Sea                                              | operational                               | — in use                                              | Sand and Gravel Extraction          |
| —EEZ                                                         | -under construction                       | under construction                                    | SE: Area_of_interest_for_Sau        |
| Conservation Areas                                           | permission                                | approved                                              | IMO Shipping Routes/Areas           |
| Matura2000 SCI                                               | permission, appealed                      | planned                                               | —TrafficSeparationScheme            |
| Matura2000 SPA                                               | permission, not for connecting to land)   | Offshore Grid Plan                                    | -PrecautionaryArea                  |
| Offshore Windfarms                                           | application                               | AC-cable (planned)                                    | - DeepWaterRoute                    |
| operational                                                  | investigation before application          | —AC-cable (in use)                                    | -RouteRecommended                   |
| under construction                                           | dismantling                               | interconntector (planned)                             | —InshoreTrafficZone —RestrictedArea |
| authorised                                                   | SE: Area_of_national_interest_for_wind_er | nergy—interconnector (in use)                         |                                     |
| application submitted (in PL some holding permits) Pipelines |                                           | Gates                                                 |                                     |
| ☑ denied (DE)                                                | Pipeline, Planned                         | Oil and Gas extraction                                | AIS Year2014<br>15717               |
|                                                              | —Pipeline, inUse                          | SE: Areas_of_interest_for_Oil_and_Gas_extraction      |                                     |
|                                                              | Data Cables                               |                                                       | 0                                   |
|                                                              |                                           |                                                       |                                     |